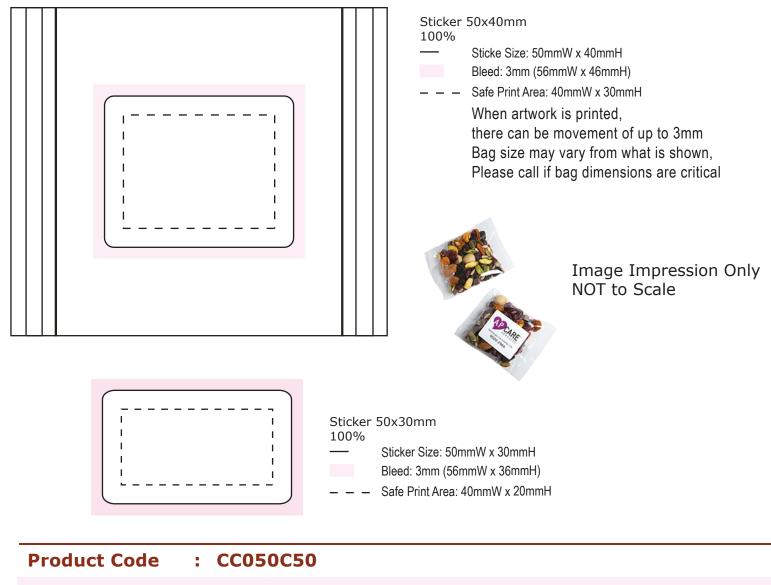

## ART APPROVAL

All colours used in this document are indicative only and they may vary across a variety of printing techniques and confectionery

| Description   | : | Cello bag filled with 50g Trail Mix (Premium) |
|---------------|---|-----------------------------------------------|
| Order#        | : |                                               |
| Company Name  | : |                                               |
| Contact       | : |                                               |
| Sticker Size  | : | 50mmW x 40mmH                                 |
| Print Colour  | : | Customer must provide PMS Colour print guide  |
| Quantity      | : |                                               |
| Delivery Date | : |                                               |
| -             |   |                                               |